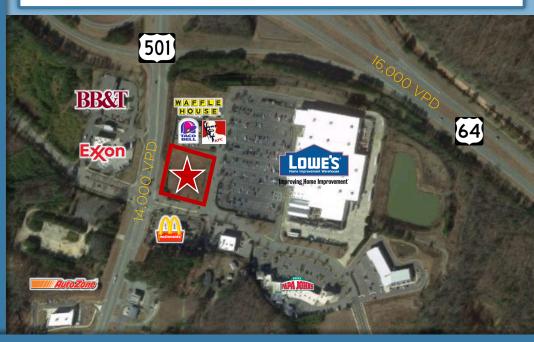

#### Highlights:

| Site:              | 1.43 Acres                      |
|--------------------|---------------------------------|
| Frontage:          | 242 ± Feet                      |
| Zoned:             | C-2<br>Hwy Commercial           |
| Pricing:           | Call for Pricing                |
| Traffic<br>Counts: | 14,000 VPD<br><i>Hwy 15-501</i> |
|                    |                                 |

16,000 VPD *Hwy 64* 

- Average HH Income \$75,006 within 1-Mile
- Corner Lot
- Signalized Intersection
- Area retailers include Lowe's Home Improvement, Taco Bell, Waffle House, BB&T, AutoZone, McDonalds, and Exxon