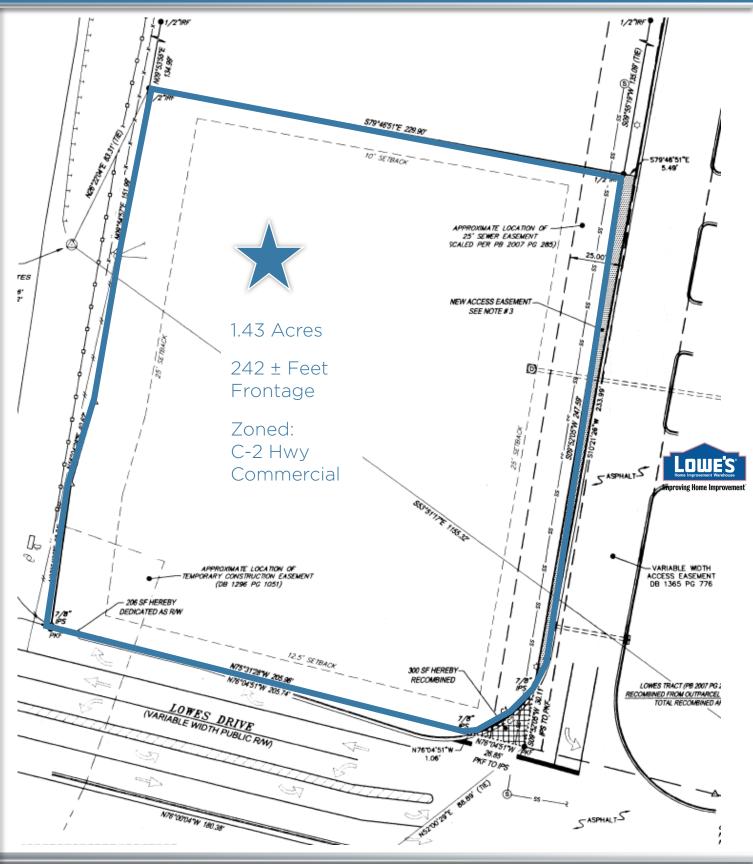

#### Highlights:

| Site:              | 1.43 Acres                      |
|--------------------|---------------------------------|
| Frontage:          | 242 ± Feet                      |
| Zoned:             | C-2<br>Hwy Commercial           |
| Pricing:           | Call for Pricing                |
| Traffic<br>Counts: | 14,000 VPD<br><i>Hwy 15-501</i> |
|                    |                                 |

#### SITE PLAN

#### SITE PLAN

Home to Chatham Park, Chatham County is the 6th fastest growing county in North Carolina. Chatham Park is well-positioned to accommodate a significant portion of expected growth with its connectivity to regional hubs, and state-of-the-art infrastructure. The site is just to the west of this exciting growth.