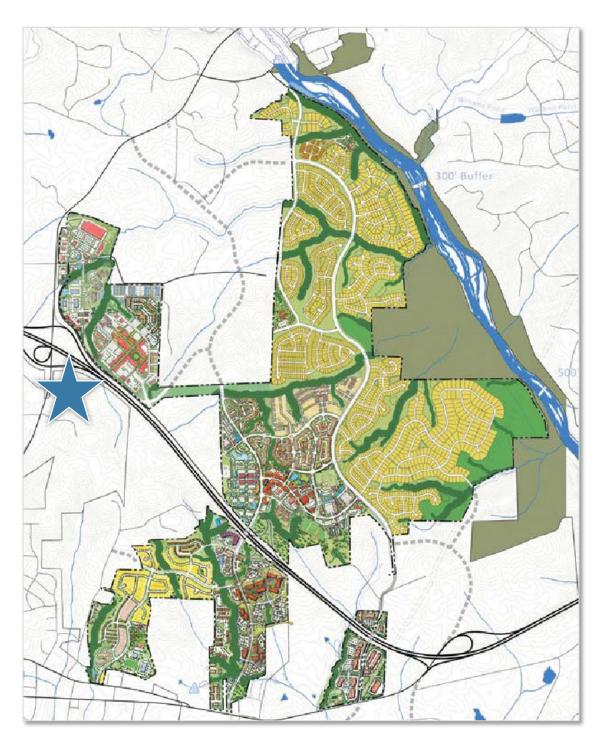

Adjacent to the property is a 350-acre, \$800 million mixed-use development that serves as the gateway to Chatham Park.

Located 15 minutes from Chapel Hill and only 20 minutes to Cary and Apex.

| DEMOGRAPHICS (2018)               | 1 MILE          | 1-3 MILES          | 3-5 MILES          |
|-----------------------------------|-----------------|--------------------|--------------------|
| POPULATION                        | 1,253           | 5,549              | 5,109              |
| TOTAL HOUSEHOLDS                  | 524             | 2,286              | 2,103              |
| AVGERAGE HH INCOME                | \$75,006        | \$74,065           | \$84,757           |
|                                   |                 |                    |                    |
| DEMOGRAPHICS (2023)               |                 | 1-7 MII ES         | 7-2 MII ES         |
| DEMOGRAPHICS (2023)               | 1 MILE          | 1-3 MILES          | 3-5 MILES          |
| DEMOGRAPHICS (2023)<br>POPULATION | 1 MILE<br>1,386 | 1-3 MILES<br>6,168 | 3-5 MILES<br>5,705 |
|                                   |                 |                    |                    |

#### SITE PLAN

Home to Chatham Park, Chatham County is the 6th fastest growing county in North Carolina. Chatham Park is well-positioned to accommodate a significant portion of expected growth with its connectivity to regional hubs, and state-of-the-art infrastructure. The site is just to the west of this exciting growth.