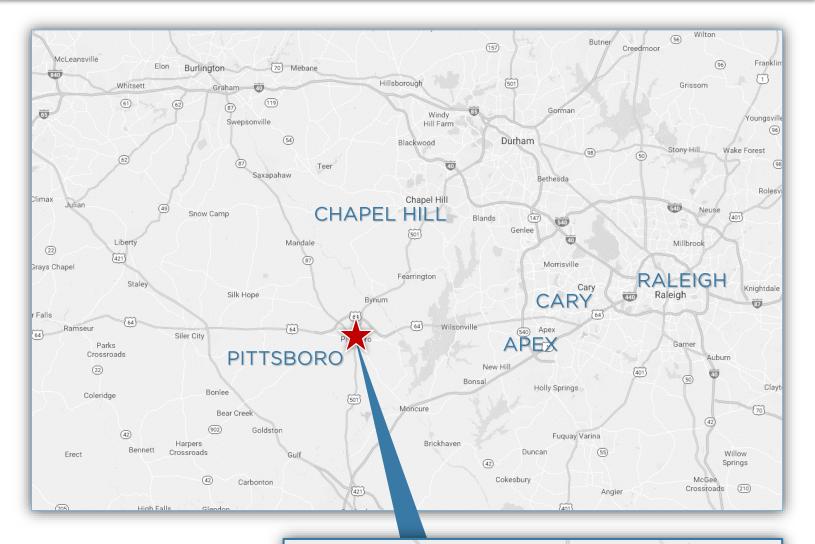

#### HIGH GROWTH SUBMARKET

Pittsboro is a growing community located in the eastern part of the county, near Cary and Lake Jordan. Two main highways contribute to easy access and visibility; US 64 & US 15/501 that intersect adjacent to the subject property.

Adjacent to the property is a 350-acre, \$800 million mixed-use development that serves as the gateway to Chatham Park.

Located 15 minutes from Chapel Hill and only 20 minutes to Cary and Apex.

| DEMOGRAPHICS (2018)               | 1 MILE          | 1-3 MILES          | 3-5 MILES          |
|-----------------------------------|-----------------|--------------------|--------------------|
| POPULATION                        | 1,253           | 5,549              | 5,109              |
| TOTAL HOUSEHOLDS                  | 524             | 2,286              | 2,103              |
| AVGERAGE HH INCOME                | \$75,006        | \$74,065           | \$84,757           |
|                                   |                 |                    |                    |
| DEMOGRAPHICS (2023)               |                 | 1-7 MII ES         | 7-2 MII ES         |
| DEMOGRAPHICS (2023)               | 1 MILE          | 1-3 MILES          | 3-5 MILES          |
| DEMOGRAPHICS (2023)<br>POPULATION | 1 MILE<br>1,386 | 1-3 MILES<br>6,168 | 3-5 MILES<br>5,705 |
|                                   |                 |                    |                    |

## 15 minutes to Chapel Hill

## 20 minutes to Cary and Apex

The information contained herein has been obtained through sources deemed reliable but cannot be guaranteed as to its accuracy. Any information of special interest should be obtained through independent verification.